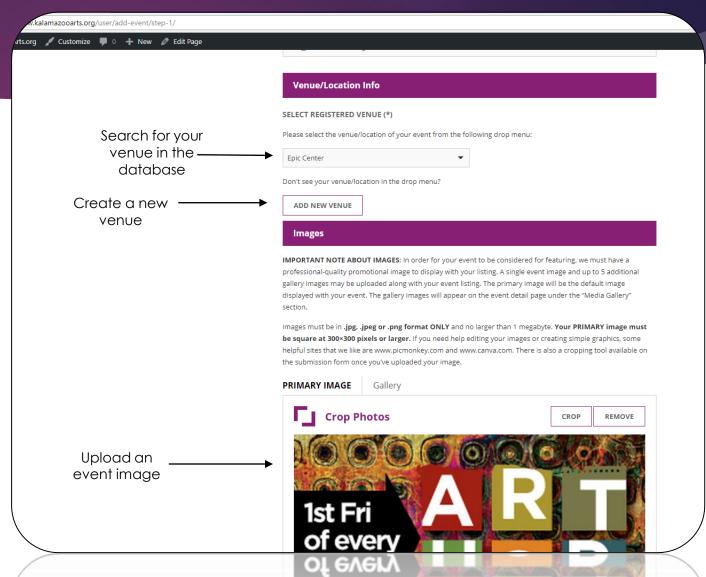

- Tags = searchable (use up to 10 key words)
- Admission?
- Include information about tickets

- Add your venue
- Or...create a new venue
- Upload an image

- Add featured artists OR tag them.
- Contact information is for our eyes only!
- Now for step 2