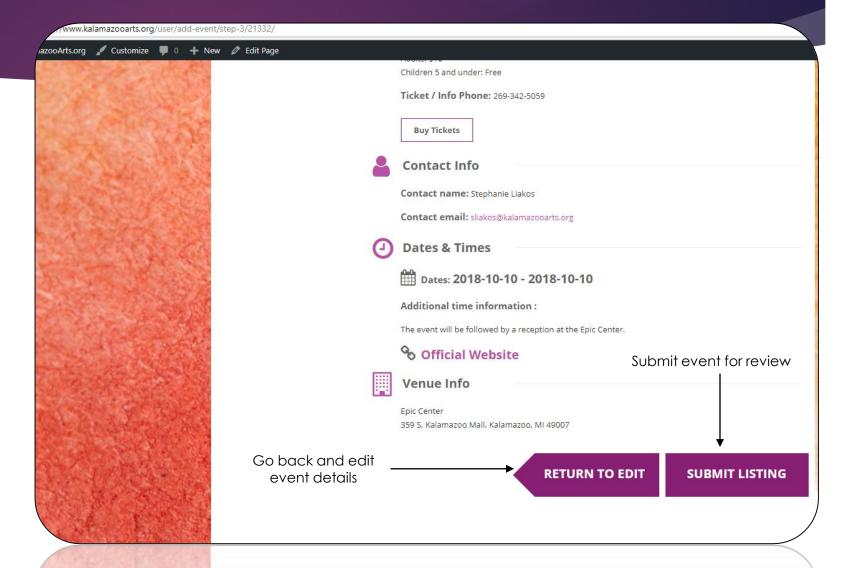

OR...

Save a draft?

- Add a date and a day
- Start time = required
- Other relevant details

- Make sure everything is correct
- Submit your event
- "Return to Edit" if something looks like it needs fixing
- The ACGK will review and approve