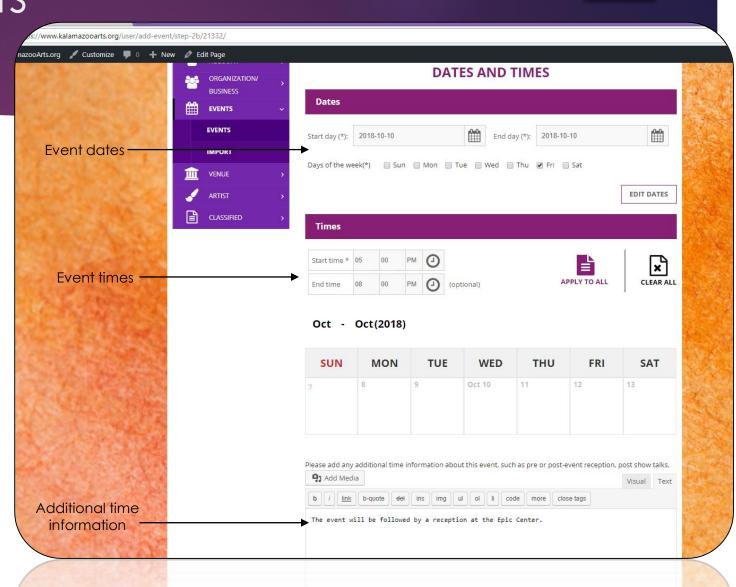

OR...

Save a draft?

- Add a date and a day
- Start time = required
- Other relevant details

- Make sure everything is correct
- Submit your event
- "Return to Edit" if something looks like it needs fixing
- The ACGK will review and approve