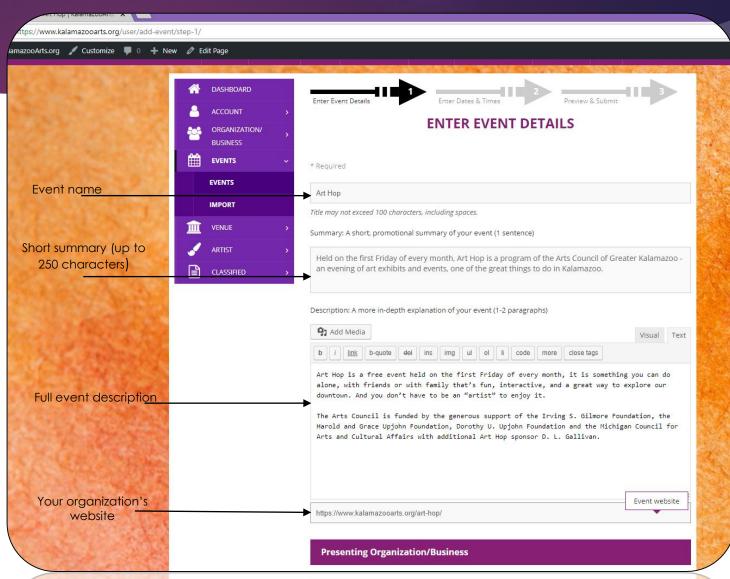

## Logging In

- Log in using your username and password
- Do you remember what it is?

- Dashboard
- Two places to click!

- Here you will include:
  - Event Name
  - Summary (limited)
  - Description
- Don't forget your website!