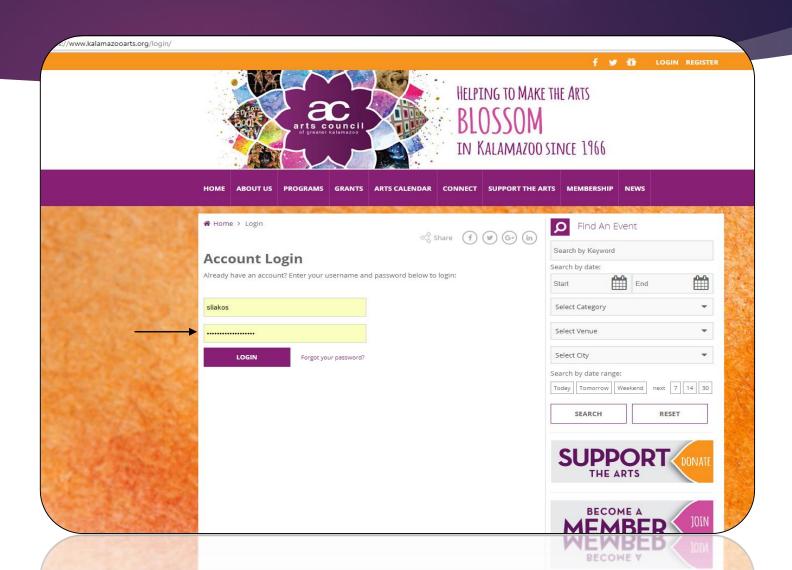

## Logging In

- Log in using your username and password
- Do you remember what it is?

- Dashboard
- Two places to click!

- Here you will include:
  - Event Name
  - Summary (limited)
  - Description
- Don't forget your website!