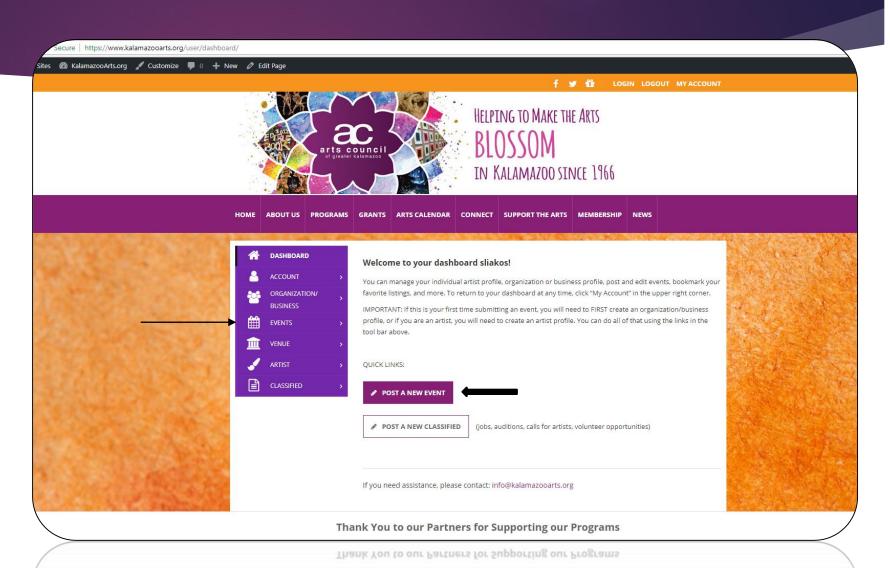

## Logging In

- Log in using your username and password
- Do you remember what it is?

- Dashboard
- Two places to click!

- Here you will include:
  - Event Name
  - Summary (limited)
  - Description
- Don't forget your website!