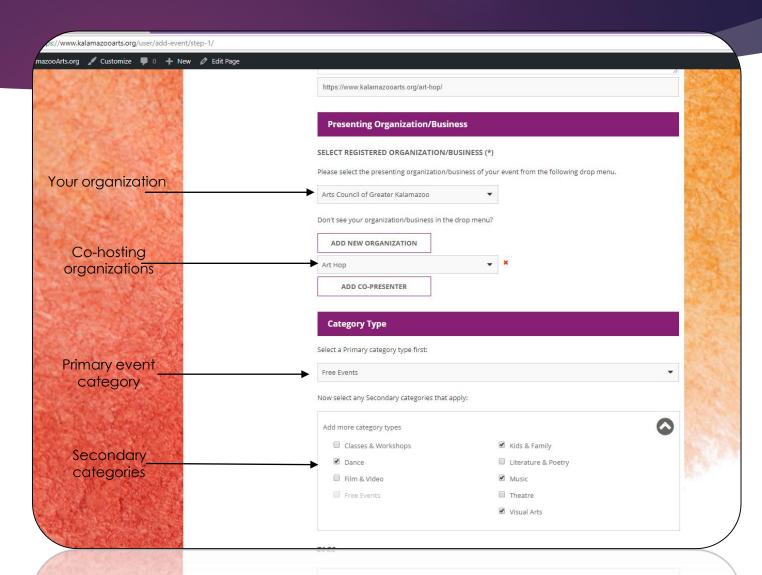

- Select your organization from the drop-down list.
- OR...add new.
- Do you have a co-presenter?
- Select a primary category (such as "Free")
- Select any secondary categories, such as "Kids & Family" or "Music."