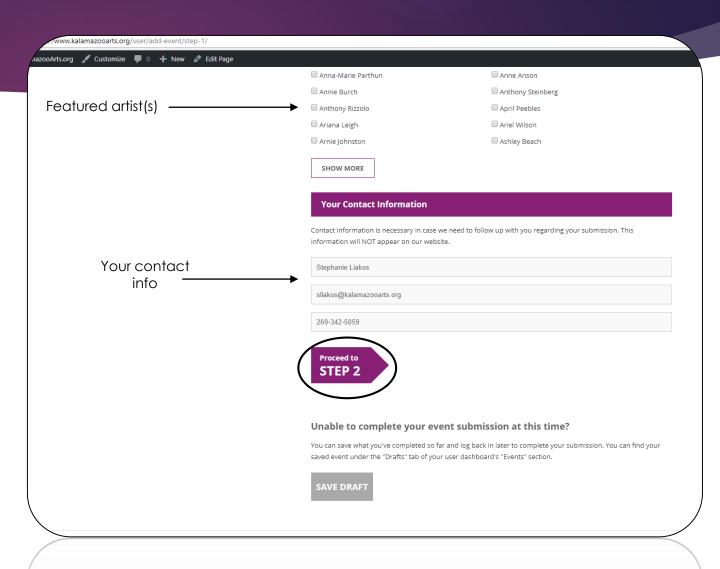

- Tags = searchable (use up to 10 key words)
- Admission?
- Include information about tickets

- Add your venue
- Or...create a new venue
- Upload an image

- Add featured artists OR tag them.
- Contact information is for our eyes only!
- Now for step 2