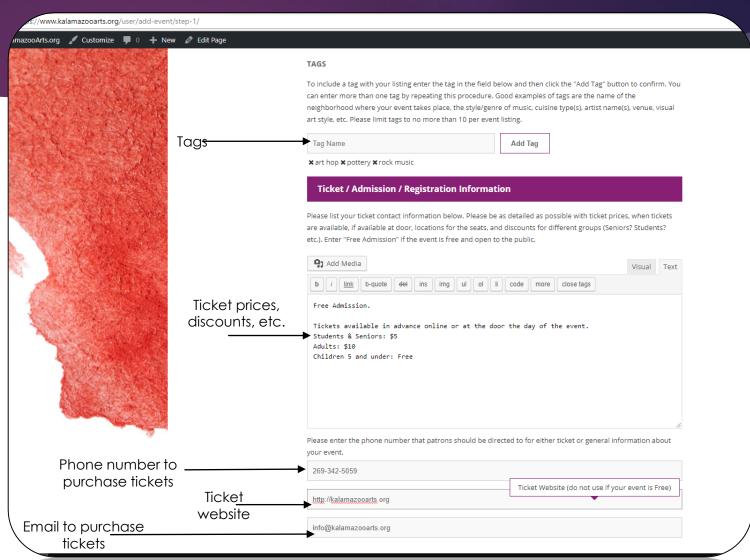

- Tags = searchable (use up to 10 key words)
- Admission?
- Include information about tickets

- Add your venue
- Or...create a new venue
- Upload an image

- Add featured artists OR tag them.
- Contact information is for our eyes only!
- Now for step 2